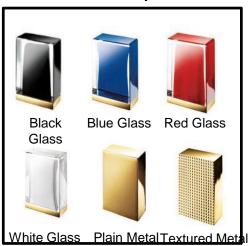

#### **SPECIALTY HARDWARE, PLUMBING & LIGHTING**

1114 W. 5th Street, Bldg. A Austin, TX 78703

512-462-1444 voice 512-462-1446 fax 4335 McCullough Ave. San Antonio, TX 78212

210-320-2093 voice www.alexandermarchant.com



# Venezia Three Hole Deck Mounted Faucet



# **Available Finishes**Chrome, PVD Nickel, Gold

## **Handle Options:**



#### **SPECIALTY HARDWARE, PLUMBING & LIGHTING**

1114 W. 5th Street, Bldg. A Austin, TX 78703

512-462-1444 voice 512-462-1446 fax 4335 McCullough Ave. San Antonio, TX 78212

210-320-2093 voice www.alexandermarchant.com





### **Details:**

6-3/4" Spout Projection
10-7/8" Spout Height
Waterflow Restricted to 1.5 GPM
Push-Up Drain, 1-1/4"
Ceramic compression Cartirdges, 1/4 Turn
1/2" Flexible Supply Line