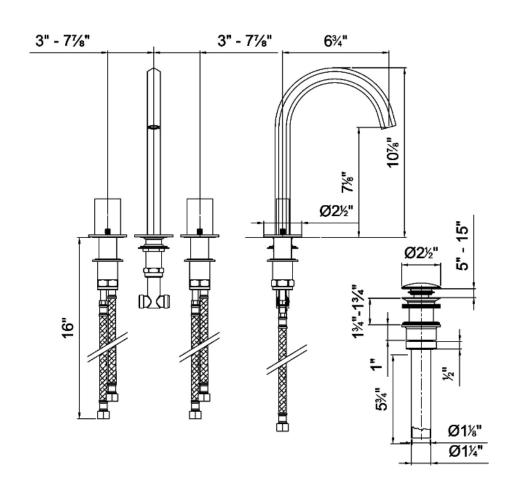

### **Details:**

6-3/4" Spout Projection
10-7/8" Spout Height
Waterflow Restricted to 1.5 GPM
Push-Up Drain, 1-1/4"
Ceramic compression Cartirdges, 1/4 Turn
1/2" Flexible Supply Line