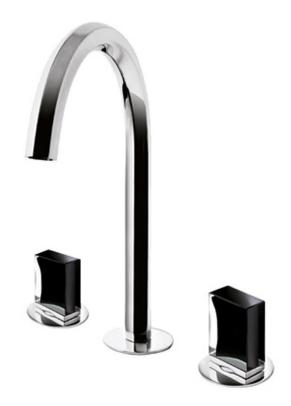

# Venezia Three Hole Deck Mounted Faucet

# **Available Finishes**Chrome, PVD Nickel, Gold

### **Details:**

6-3/4" Spout Projection
10-7/8" Spout Height
Waterflow Restricted to 1.5 GPM
Push-Up Drain, 1-1/4"
Ceramic compression Cartirdges, 1/4 Turn
1/2" Flexible Supply Line